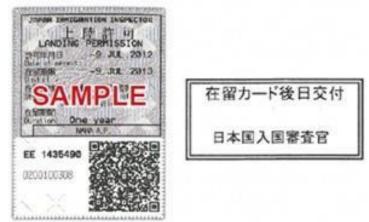

#### • If you are arriving at Tokyo airports...

\*When you go through customs and present your passport with visa, the custom officer will print out your residence card right away.

- <u>If you are arriving at Fukuoka Airport</u>...
- \*Present your passport with visa at customs, and a custom officer will give you a Landing Permission issued by Japan Immigration Inspection. Once you receive the Landing Permission, you need to take it to the Immigration Services Agency of Japan. Your HR contact will provide you with the necessary information. Your residence card will be issued there.