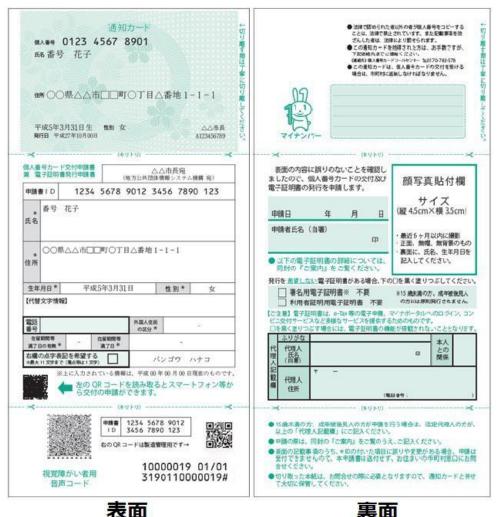

# **City Hall/Ward Office Procedures**

<Certificate of Residence with My Number> %Obtain this when you register your address at city hall [issued on the same day]

| 住   | 民  | 票 | ↓この12桁の   | 番号が | 71+ | 215- | -です |
|-----|----|---|-----------|-----|-----|------|-----|
|     |    | 6 | 個人番号      | 576 |     |      |     |
| 王、王 | -  |   | 住民票コード    | 省略  |     |      |     |
|     | 虎柄 |   | 住民となった年月日 | 昭和  | 年   | 月    | - H |

#### Notes

The My Number is assigned to all the residents who have a Certificate of Residence in Japan to improve the efficiency of government administration and to enhance convenience for citizens.

It is a very important number, so please store your My Number safely that it will not be seen by other people. The My Number notification card will be mailed to your home address after office procedures.

Please keep your My Number notification card safely.

<My Number Notification Card> %It will be mailed to your registered home address after the city hall/ward office procedures [approx. 2-3 weeks]