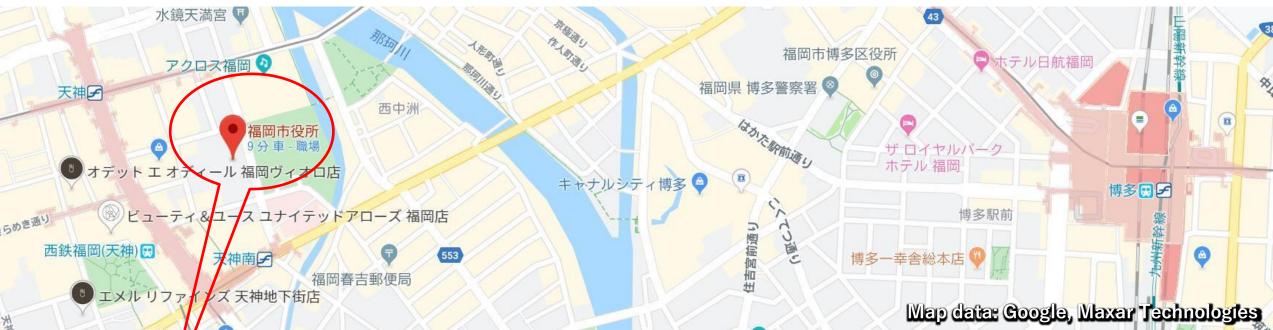

#### **Fukuoka City Hall**

https://www.city.fukuoka.lg.jp/li feinformation/todokede-shomeizei/index.html

Access: Fukuoka City Subway Hakata Sta.→Tenjin Sta. Duration: 5 min. Fee: ¥210

#### **Required Documents**

- 1. Residence Card
- 2. Passport

Please register your home address at the ward office in which your address falls under jurisdiction within 2 weeks after entering Japan