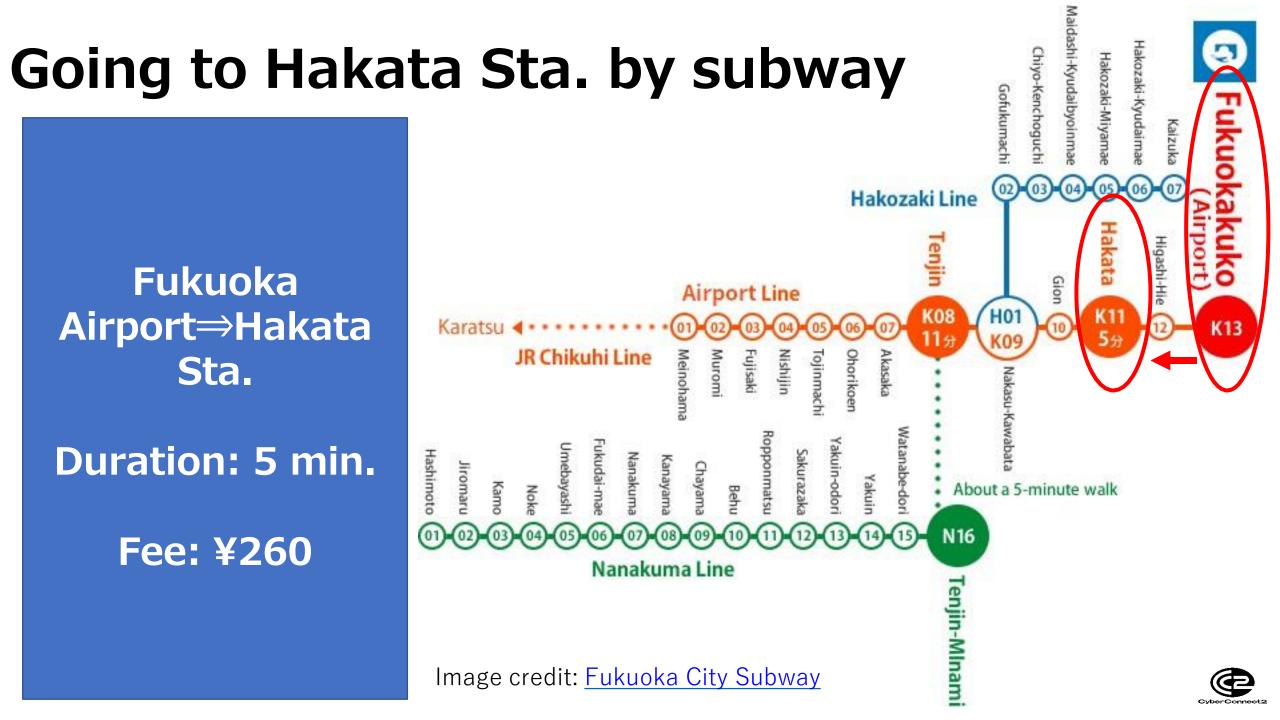

### Going to Hakata Sta. by subway

Shuttle Bus Service (free) between Domestic Terminals ⇔ International Terminal \*Operates every 5 to 8 min.

Fukuokakuko Subway Station. Photo credit

Nimoca is a transportation card. Top up the card with money and use as payment for any transportation.