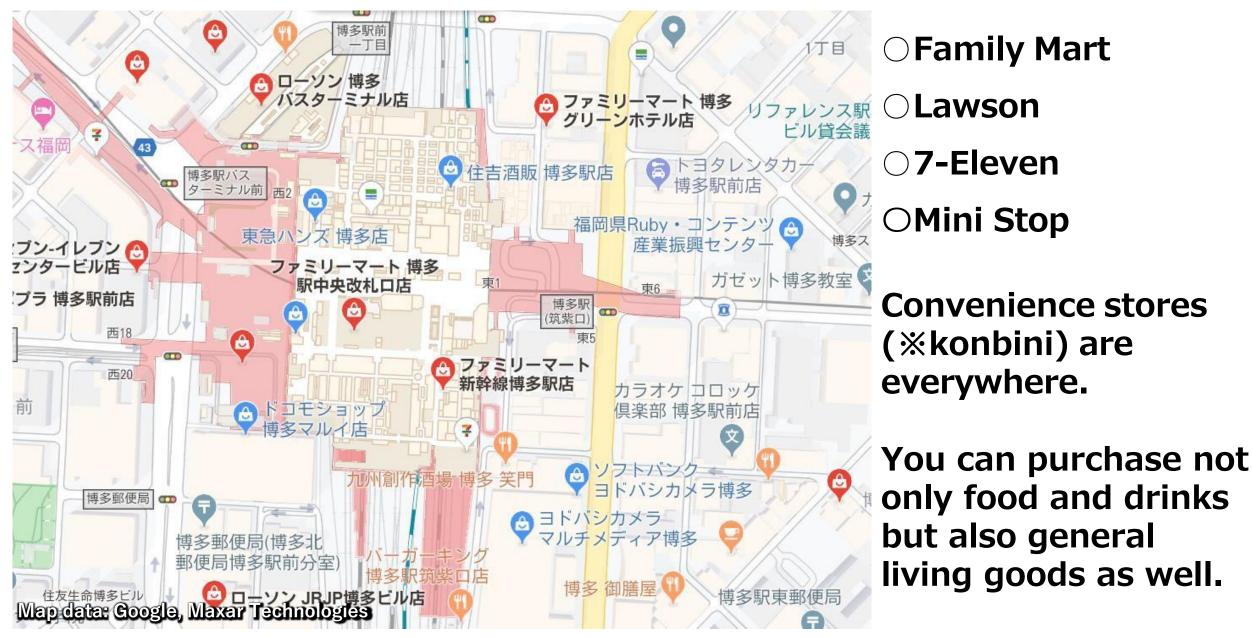

address after the city hall/ward office procedures [approx. 2-3 weeks]



## Ward Office/City Hall Procedures





#### **Fukuoka City Hall**

https://www.city.fukuoka.lg.jp/li feinformation/todokede-shomeizei/index.html

Access: Fukuoka City Subway Hakata Sta.→Tenjin Sta. Duration: 5 min. Fee: ¥210

#### **Required Documents**

- 1. Residence Card
- 2. Passport

Please register your home address at the ward office in which your address falls under jurisdiction within 2 weeks after entering Japan



# **Purchasing Living Goods**

NITORI (Furniture store) (https://www.nitorinet.jp/ec/) Furniture Futon Kitchen ware other interior goods, etc.



Yodobashi Camera Hakata (Home **Appliances**) (https://www.yodobashi.co Washer & Dryer Refrigerator Microwave, etc.



## **Convenience Stores**





# Food





# Festivals



Check here for more details  $\downarrow \downarrow$ https://yokanavi.com/en/

All images from Fukuoka City