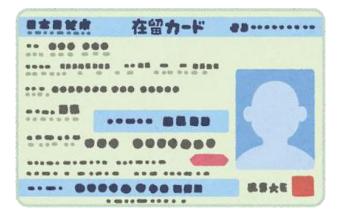

### Quarantine and Immigration

**Required Documents** 

- 1. Passport (visa attached)
- 2. Certificate of Eligibility
- 3. Disembarkation Card

(given in the airplane or upon arrival at the airport) Please receive your residence card at the immigration.

## **Obtaining Your Residence Card**