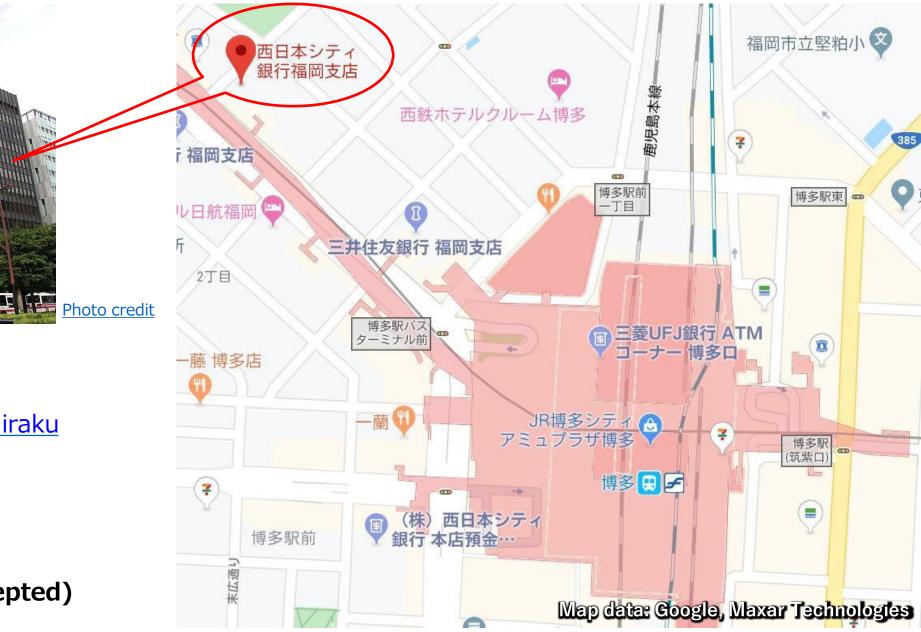

#### Nishi-Nippon City Bank Fukuoka branch

https://www.ncbank.co.jp/hiraku

#### **Required Documents**

- 1. Residence Card
- 2. Passport
- 3. Registered Stamp
- 4. Cash (any amount accepted)