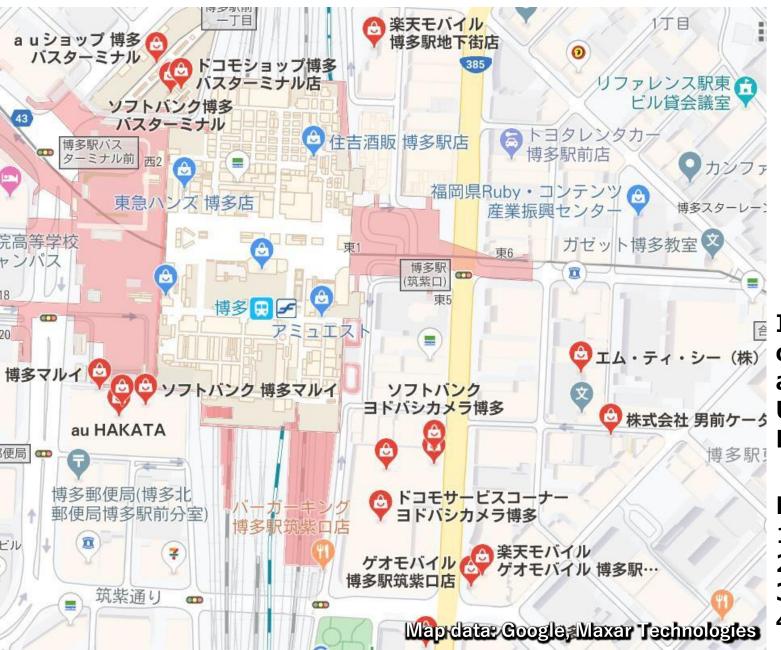

### Mobile Phone/SIM Card/Wi-Fi Contract

Three biggest Japanese telecommunication carriers (Mobile Phone/Wi-Fi Contract):

SoftBank
https://www.softbank.jp/en/
Docomo
https://www.nttdocomo.co.jp/english/
AU

https://www.au.com/english/?bid=wewe-gn-1009

(ウェム・ティ・シー(株)
(本式会社 男前ケーケー)
(本 日本)

**Required Documents** 

- 1. Residence Card
- 2. Passport
- 3. Registered Stamp (Jitsuin)
- 4. Bank Book or Credit Card